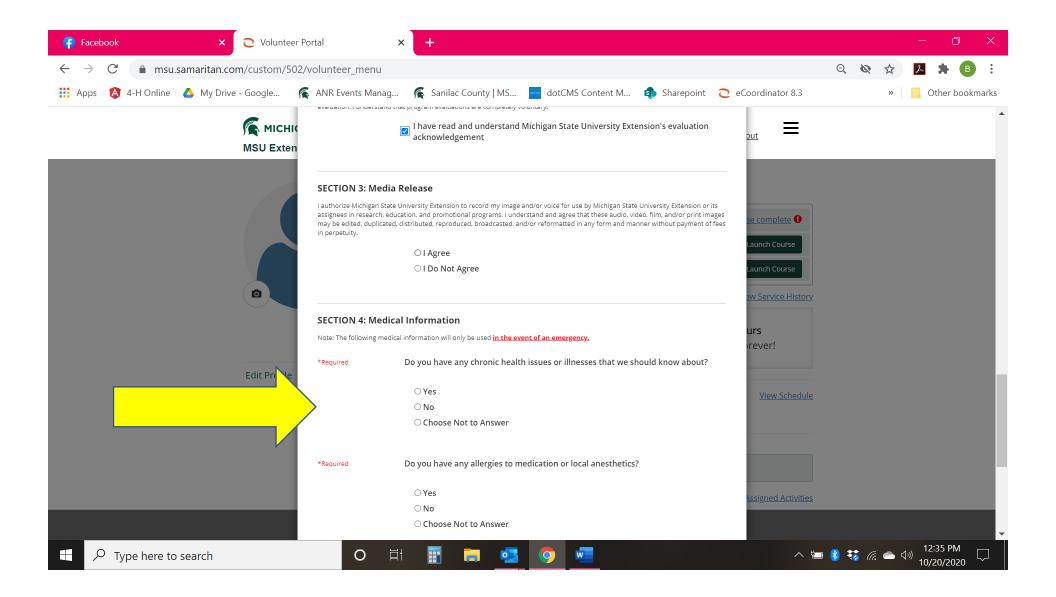

| 25                |









\*\*This screen stalled for me. I "x" out of it and redid the authorizations and then it moved forward.\*\*









\*\*Launch Course is optional for returning leaders. This will provide a couple of short videos on MSU Extension and 4-H Youth Development\*\*