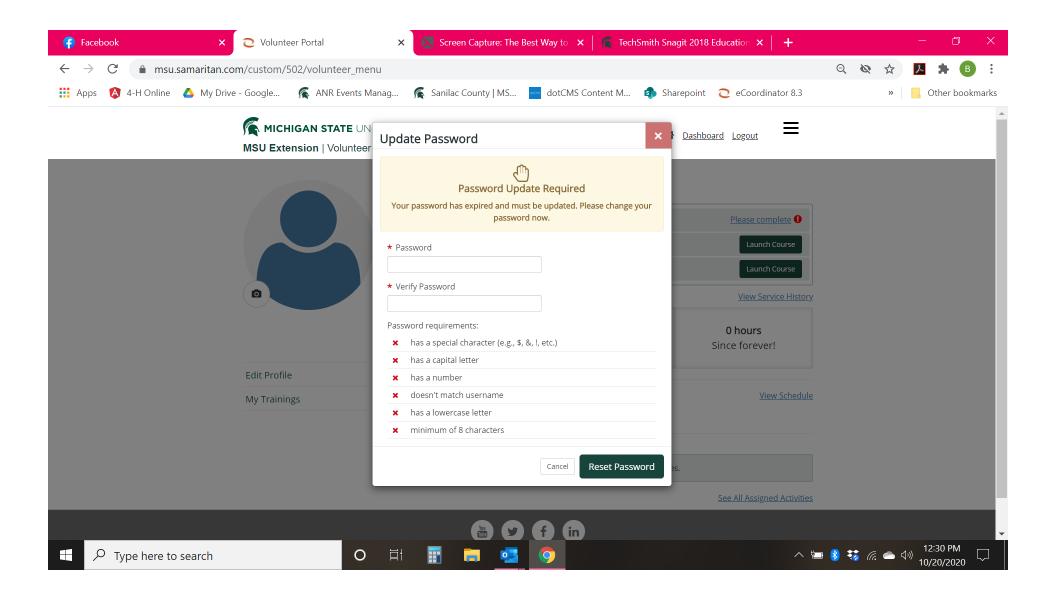

\*\*This screen stalled for me. I "x" out of it and redid the authorizations and then it moved forward.\*\*

\*\*Launch Course is optional for returning leaders. This will provide a couple of short videos on MSU Extension and 4-H Youth Development\*\*